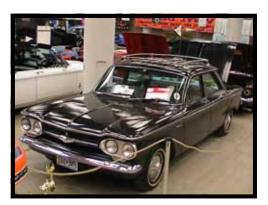

## Corvair's Strut their stuff at the World of Wheels Car Show

The Corvairs made their mark at the world of Wheels Car Show at the Duluth Arena March 24-26. Ron Thompson, Ed Lampi, Art Bringe, Dale Olson, Jim Linder and Dan Rutka displayed their cars at the show. Ron also had his 1964 Huffy Corvair Bike in the show. The tables were full of good Corvair info and the turn out of interested people was fantastic. Pete had his Corvair Video's running all the time and that drew a lot of attention. The set up we had was first class all the way. Congratulation's to all that set up the show. Job WELL DONE!!!

## More World of Wheels Pictures

Dale Olson's convertible This car can tell some stories

Jim Linder's Spyder looking good

Here is our display table. Lots of things to look at.

Art Bringe's Evening Orchid convertible. Art was so impressed with the mini doughnuts that he left all his windows and doors open so he could capture the smell and enjoy it later. To this day if you sit in his car you get the munchies for mini doughnuts.