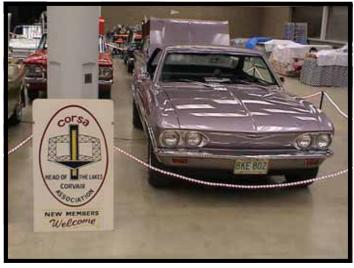

## Corvair's Strut their stuff at the World of Wheels Car Show

The Corvairs made their mark at the world of Wheels Car Show at the Duluth Arena March 24-26. Ron Thompson, Ed Lampi, Art Bringe, Dale Olson, Jim Linder and Dan Rutka displayed their cars at the show. Ron also had his 1964 Huffy Corvair Bike in the show. The tables were full of good Corvair info and the turn out of interested people was fantastic. Pete had his Corvair Video's running all the time and that drew a lot of attention. The set up we had was first class all the way. Congratulation's to all that set up the show. Job WELL DONE!!!

## More World of Wheels Pictures

Dale Olson's convertible This car can tell some stories

Jim Linder's Spyder looking good

Here is our display table. Lots of things to look at.

Art Bringe's Evening Orchid convertible. Art was so impressed with the mini doughnuts that he left all his windows and doors open so he could capture the smell and enjoy it later. To this day if you sit in his car you get the munchies for mini doughnuts.