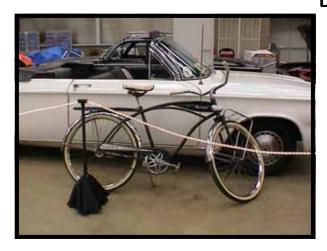

## Corvair's Strut their stuff at the World of Wheels Car Show

The Corvairs made their mark at the world of Wheels Car Show at the Duluth Arena March 24-26. Ron Thompson, Ed Lampi, Art Bringe, Dale Olson, Jim Linder and Dan Rutka displayed their cars at the show. Ron also had his 1964 Huffy Corvair Bike in the show. The tables were full of good Corvair info and the turn out of interested people was fantastic. Pete had his Corvair Video's running all the time and that drew a lot of attention. The set up we had was first class all the way. Congratulation's to all that set up the show. Job WELL DONE!!!