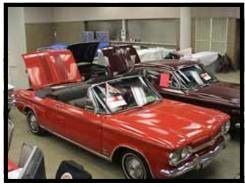

## More World of Wheels Pictures

Dale Olson's convertible This car can tell some stories

Jim Linder's Spyder looking good

Here is our display table. Lots of things to look at.

Art Bringe's Evening Orchid convertible. Art was so impressed with the mini doughnuts that he left all his windows and doors open so he could capture the smell and enjoy it later. To this day if you sit in his car you get the munchies for mini doughnuts.