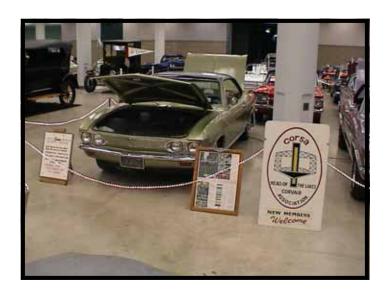

## Corvair's Strut their stuff at the World of Wheels Car Show

The Corvairs made their mark at the world of Wheels Car Show at the Duluth Arena March 24-26. Ron Thompson, Ed Lampi, Art Bringe, Dale Olson, Jim Linder and Dan Rutka displayed their cars at the show. Ron also had his 1964 Huffy Corvair Bike in the show. The tables were full of good Corvair info and the turn out of interested people was fantastic. Pete had his Corvair Video's running all the time and that drew a lot of attention. The set up we had was first class all the way. Congratulation's to all that set up the show. Job WELL DONE!!!

## More World of Wheels Pictures

Dale Olson's convertible This car can tell some stories

Jim Linder's Spyder looking good

Here is our display table. Lots of things to look at.

Art Bringe's Evening Orchid convertible. Art was so impressed with the mini doughnuts that he left all his windows and doors open so he could capture the smell and enjoy it later. To this day if you sit in his car you get the munchies for mini doughnuts.