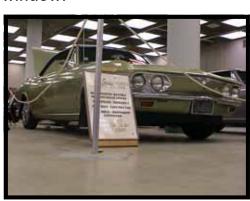

## More World of Wheels Pictures

Dale Olson's convertible This car can tell some stories

Jim Linder's Spyder looking good

Here is our display table. Lots of things to look at.

Art Bringe's Evening Orchid convertible. Art was so impressed with the mini doughnuts that he left all his windows and doors open so he could capture the smell and enjoy it later. To this day if you sit in his car you get the munchies for mini doughnuts.

Dan Rutka's Early sedan drew a lot of attention. The lines of the Early sedan's always draw comments about the overhand above the rear window.

And just like old Faithful Ed Lampi and his 68 Monza were on display again. Thanks Ed!!!