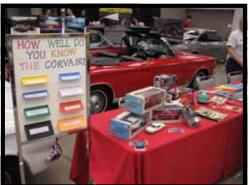

## More World of Wheels Pictures

Dale Olson's convertible This car can tell some stories

Jim Linder's Spyder looking good

Here is our display table. Lots of things to look at.

Art Bringe's Evening Orchid convertible. Art was so impressed with the mini doughnuts that he left all his windows and doors open so he could capture the smell and enjoy it later. To this day if you sit in his car you get the munchies for mini doughnuts.

The display of "How well do you know your Corvair" was quite a hit. Almost everyone that walked by had to take a peek.