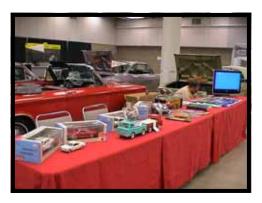

## More World of Wheels Pictures

Dale Olson's convertible This car can tell some stories

Jim Linder's Spyder looking good

Here is our display table. Lots of things to look at.

Art Bringe's Evening Orchid convertible. Art was so impressed with the mini doughnuts that he left all his windows and doors open so he could capture the smell and enjoy it later. To this day if you sit in his car you get the munchies for mini doughnuts.