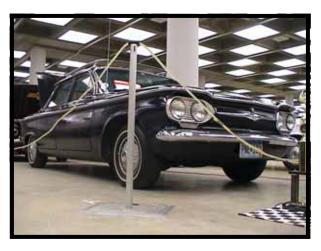

## More World of Wheels Pictures

Dale Olson's convertible This car can tell some stories

Jim Linder's Spyder looking good

Here is our display table. Lots of things to look at.

Art Bringe's Evening Orchid convertible. Art was so impressed with the mini doughnuts that he left all his windows and doors open so he could capture the smell and enjoy it later. To this day if you sit in his car you get the munchies for mini doughnuts.

Dan Rutka's Early sedan drew a lot of attention. The lines of the Early sedan's always draw comments about the overhand above the rear window.

And just like old Faithful Ed Lampi and his 68 Monza were on display again. Thanks Ed!!!